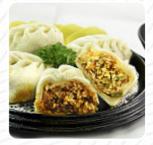

#### **Giant Mandoo**

| 4 PIECE GIANT KIMCHI      | \$12.0 |
|---------------------------|--------|
| 4 PIECE GIANT GALBI       | \$14.0 |
| GIANT 1/2 KIMCHI 1/2 MEAT | \$12.0 |
| 4 PIECE GIANT MEAT        | \$12.0 |

#### **Small Seoul Mandoo**

| 25 PIECE FROZEN MEAT   | \$20.0 |
|------------------------|--------|
| 6 PIECE FRIED KIMCHI   | \$8.0  |
| 6 PIECE STEAMED KIMCHI | \$8.0  |
| 6 PIECE FRIED MEAT     | \$8.0  |