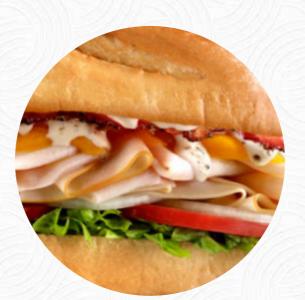

On this site, you can find the **complete** <u>menu</u> of Firehouse Subs Eastman Ave from Midland. Currently, there are **16** menus and drinks available.

## Firehouse Subs Eastman Ave Menu